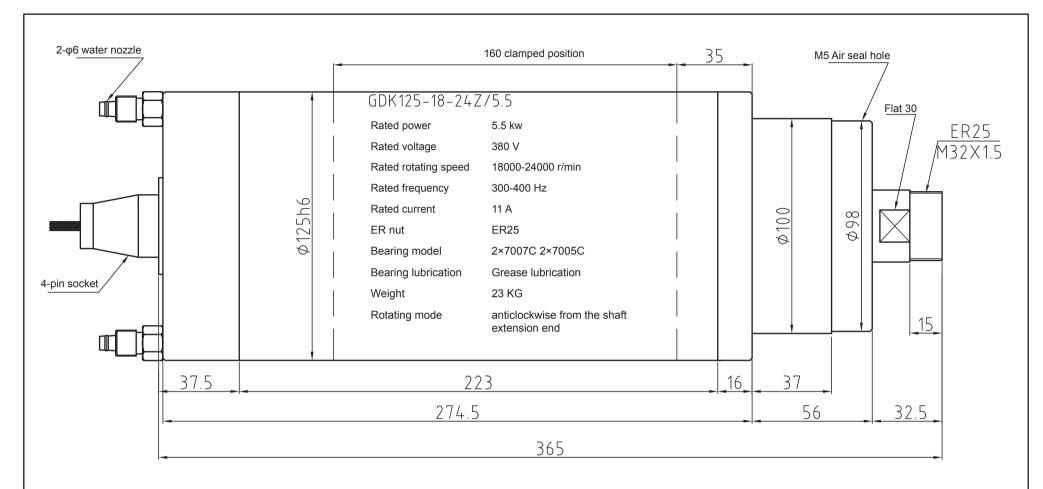

## Special warning:

- 1. The electric main shaft shall be installed at the clamped position; otherwise the bearing will be easily damaged!
- The compressed air shall be dry and clean, and the filtering accuracy shall be 0.1 micron!
  Atmospheric pressure is 0.1- 0.2MPa, and the air seal shall be normally open. It is recommended to
  use the two-level filtration, with the filtration accuracy of 0.5 micron/0.1 micron respectively, and the
  air filter shall have automatic discharge device.

|                |                  |        |                         |           |      |               |  |        |       |         | Two-pole 380V      |
|----------------|------------------|--------|-------------------------|-----------|------|---------------|--|--------|-------|---------|--------------------|
| Marks          | Number of places | Zoning | Modified document numbe | Signature | Date |               |  |        |       |         | Outline            |
| Designe<br>by  | d                |        | Standardize<br>by       | 1         |      | Phase mark    |  | Weight | Scale | diagram |                    |
| Reviewe        | d                |        |                         |           |      |               |  |        |       |         | CDV425 40 27 775 F |
| Processe<br>by | ed .             |        | Approved                |           |      | Total page(s) |  |        | Page  |         | GDK125-18-24Z/5.5  |